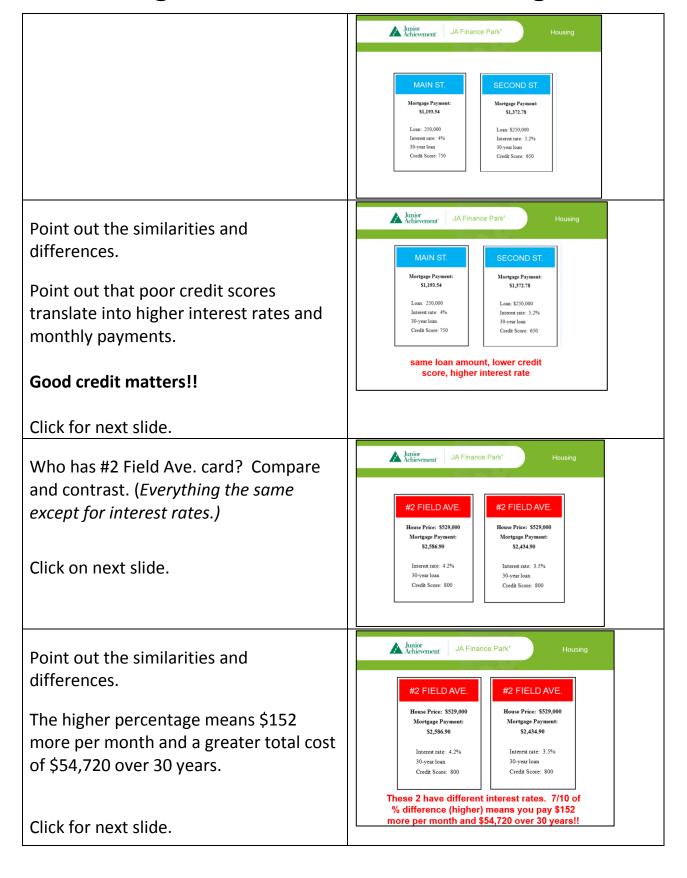

Point out the similarities and differences.

For example: New York City vs St Louis

Click for next slide

Who has Laclede Ave and Lafayette St cards? Compare and contrast.

Click for next slide.

Junior
Achievement JA Finance Park® Point out the similarities and differences. Mortgage Payment: Mortgage Payment \$1,014.51 \$1,571.84 The 30-year mortgage has a lower monthly Loan: \$212.500 Loan: \$212.500 Interest rate: 4% Interest rate: 4% payment, but will cost \$82,292 more over the 30-year loan 15-year loan life of the loan! same loan amount and interest rate, but higher monthly payment for 15-year vs. 30 year loan Click for next slide. Who has 215 Bench St. cards? Compare Junior
Achievement JA Finance Park® and contrast. House Price: \$189,700 House Price: \$189,700 Why are the mortgage payments Mortgage Payment: Mortgage Payment \$707.14 different? Loan: \$170,730 Loan: \$151,760 30-year loan 30-year loan Click for next slide. Point out the similarities and Junior Achievement' JA Finance Park° differences. Explain that a larger down payment will House Price: \$189,700 House Price: \$189,700 Mortgage Payment: \$834.90 Mortgage Payment: \$707.14 reduce the mortgage amount, interest Loan: \$170,730 Loan: \$151,760 rate, and monthly payments. 30-year loan 30-year loan same house, lower loan amount and interest rate with larger down payment Click for next slide. Who has Main and Second St. Cards? Compare and contrast. Click for next slide.