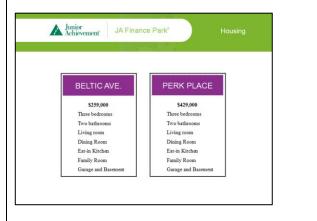

Who has the Beltic Ave and Perk Place cards? Compare and contrast your information. (Same house, but Perk Place is more expensive.)

What are some reasons why this might occur.

Click on next slide for answers.