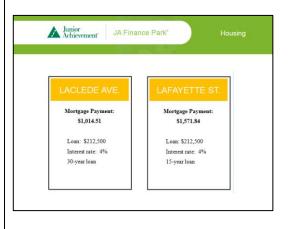

Point out the similarities and differences.

For example: New York City vs St Louis

Click for next slide

Who has Laclede Ave and Lafayette St cards? Compare and contrast.

Click for next slide.

Junior
Achievement JA Finance Park® Point out the similarities and differences. Mortgage Payment: Mortgage Payment \$1,014.51 \$1,571.84 The 30-year mortgage has a lower monthly Loan: \$212.500 Loan: \$212.500 Interest rate: 4% Interest rate: 4% payment, but will cost \$82,292 more over the 30-year loan 15-year loan life of the loan! same loan amount and interest rate, but higher monthly payment for 15-year vs. 30 year loan Click for next slide. Who has 215 Bench St. cards? Compare Junior
Achievement JA Finance Park® and contrast. House Price: \$189,700 House Price: \$189,700 Why are the mortgage payments Mortgage Payment: Mortgage Payment \$707.14 different? Loan: \$170,730 Loan: \$151,760 30-year loan 30-year loan Click for next slide. Point out the similarities and Junior Achievement' JA Finance Park° differences. Explain that a larger down payment will House Price: \$189,700 House Price: \$189,700 Mortgage Payment: \$834.90 Mortgage Payment: \$707.14 reduce the mortgage amount, interest Loan: \$170,730 Loan: \$151,760 rate, and monthly payments. 30-year loan 30-year loan same house, lower loan amount and interest rate with larger down payment Click for next slide. Who has Main and Second St. Cards? Compare and contrast. Click for next slide.