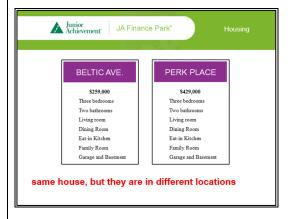

Who has the Beltic Ave and Perk Place cards? Compare and contrast your information. (Same house, but Perk Place is more expensive.)

What are some reasons why this might occur.

Click on next slide for answers.